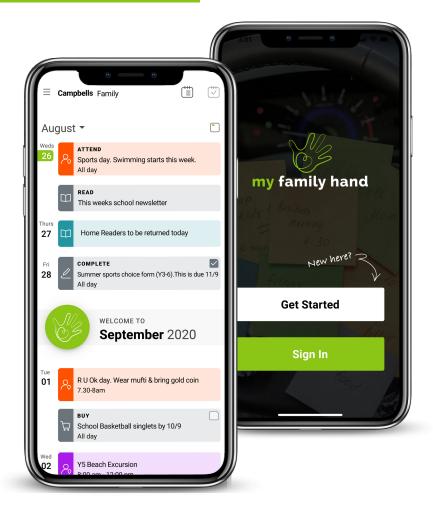

## OUR SCHOOL CALENDAR ORGANISER

will help you be more organised, more easily.

## REGISTER HERE

https://register.myfamilyhand.com.au/ groseview@mywhanau.com.au

- My Family Hand organises and diarises school communications automatically for you
- Your calendar is personalised for your family by class, year and co-curricular activity
- Entries have all the details you need
- Plus parent tasks are diarised with deadlines and reminders
- And with restricted access, its private and secure