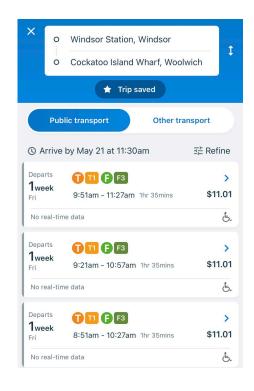

Mrs Edwards and I will be accompanying the children on this excursion. Transport to and from this event will be with both teachers by train and ferry. Students will need an Opal card for this excursion organised before the day by parents/carers, with a minimum amount of \$20 available for the return fare. A school bus Opal card is only for travel between home and school, thus it **will not** be accepted for this event. For information about purchasing an Opal card visit <a href="https://www.opal.com.au/en/get-an-opal-card">https://www.opal.com.au/en/get-an-opal-card</a>.

Children will need to be at Windsor Train Station by 9:00 am, in the set down zone. We anticipate pick up to be between 4:30pm and 5:30pm. When we depart the venue, we will communicate with families via Dojo and Facebook for our estimated time of arrival at Windsor Train Station.