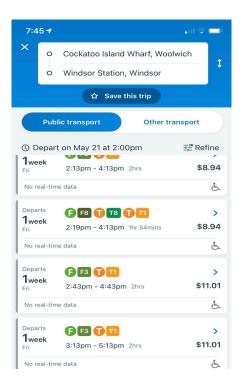

Mrs Edwards and I will be accompanying the children on this excursion. Transport to and from this event will be with both teachers by train and ferry. Students will need an Opal card for this excursion organised before the day by parents/carers, with a minimum amount of \$20 available for the return fare. A school bus Opal card is only for travel between home and school, thus it **will not** be accepted for this event. For information about purchasing an Opal card visit <a href="https://www.opal.com.au/en/get-an-opal-card">https://www.opal.com.au/en/get-an-opal-card</a>.

Children will need to be at Windsor Train Station by 9:00 am, in the set down zone. We anticipate pick up to be between 4:30pm and 5:30pm. When we depart the venue, we will communicate with families via Dojo and Facebook for our estimated time of arrival at Windsor Train Station.