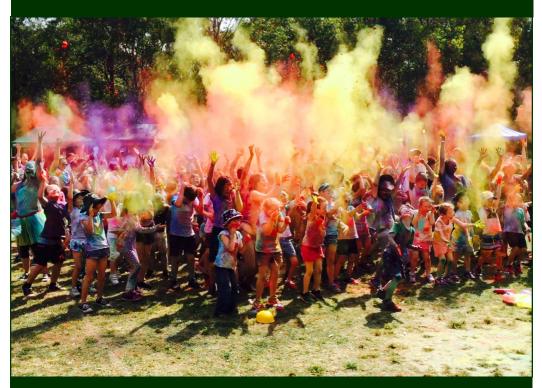

### Colour Run

This is a high impact fundraiser—a traditional fun run with a fun and colourful twist. Students are encouraged to wear a white T-shirt, old pants and closed-in shoes as they will be drenched in non-toxic colour powder by the time they reach the finish line. They should bring a change of clothes with them for the end of the day.

It is an effective fundraiser because of the excitement and anticipation that builds in advance of the event. Students are encouraged to seek sponsorship from friends and relatives.

Not only can you support the school and participants with your sponsorship, but you can join in on the fun! We would love to welcome parents/carers and family members to attend the event to help cheer on our students. If you would like to volunteer to help out on the day, please contact the school office on 4572 1386.

### NON-TOXIC COLOUR POWDER

The powder is made from edible grade maize, tapioca starch, colours, dyes, natural perfumes and flavouring agents.

It can be removed from skin with warm water and soap.

Protective
eyewear
(to be returned
at the end of
the event)

Dance Party to end the event (including final throw of powder)

> Zooper Dooper