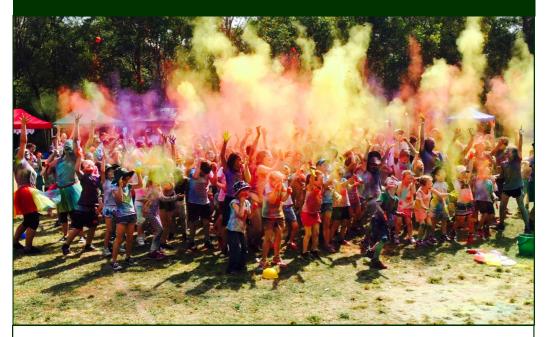

### Colour Run

This is a high impact fundraiser—a traditional fun run with a fun and colourful twist. Students are encouraged to wear a white T-shirt, old pants and closed-in shoes as they will be drenched in non-toxic colour powder by the time they reach the finish line. They should bring a change of clothes with them for the end of the day.

It is an effective fundraiser because of the excitement and anticipation that builds in advance of the event. Students are encouraged to seek sponsorship from friends and relatives.

Not only can you support the school and participants with your sponsorship, but you can join in on the fun! We would love to welcome parents/carers and family members to attend the event to help cheer on our students. If you would like to volunteer to help out on the day, please contact the school office on 4572 1386.

We're also creating memories that will last a life time.