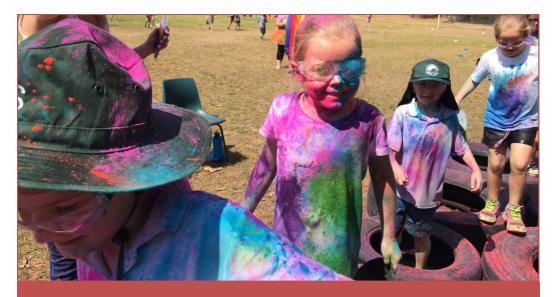

### Colour Run

This is a high impact fundraiser—a traditional fun run with a fun and colourful twist. Students are encouraged to wear a white T-shirt, old pants and closed-in shoes as they will be drenched in non-toxic colour powder by the time they reach the finish line. They should bring a change of clothes with them for the end of the day.

### NON-TOXIC COLOUR POWDER

The powder is made from edible grade maize, tapioca starch, colours, dyes, natural perfumes and flavouring agents.

It can be removed from skin with warm water and soap.

Protective
eyewear
(to be returned
at the end of
the event)