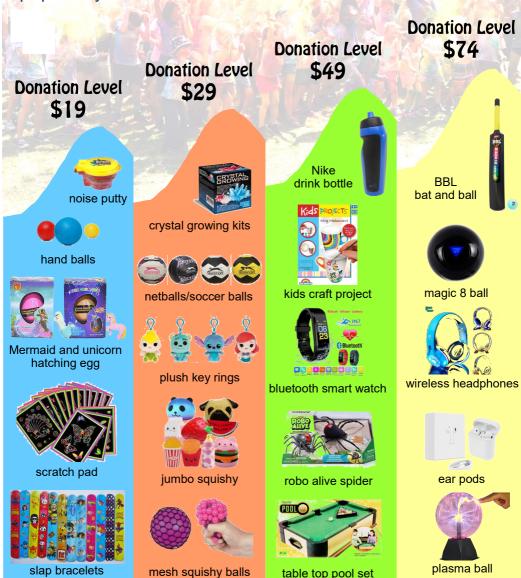

#### **Multiple Prizes**

Most students choose just one prize, however, you can select as many as you'd like—provided you raise the amount at the higher end of the prize bracket each time before making your subsequent selection(s).

Photos for illustration purposes only. Prizes not to scale. Product brands and prize specifications are subject to availability and change.

Batteries not included with battery operated prizes. Multiple prizes shown for photographic purposes only.