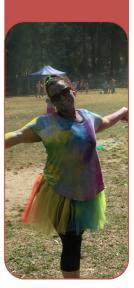

### Colour Run

This is a high impact fundraiser—a traditional fun run with a fun and colourful twist. Students are encouraged to wear a white T-shirt, old pants and closed-in shoes as they will be drenched in non-toxic colour powder by the time they reach the finish line. They should bring a change of clothes with them for the end of the day.

### NON-TOXIC COLOUR POWDER

The powder is made from edible grade maize, tapioca starch, colours, dyes, natural perfumes and flavouring agents.

It can be removed from skin with warm water and soap.

Protective
eyewear
(to be returned
at the end of
the event)