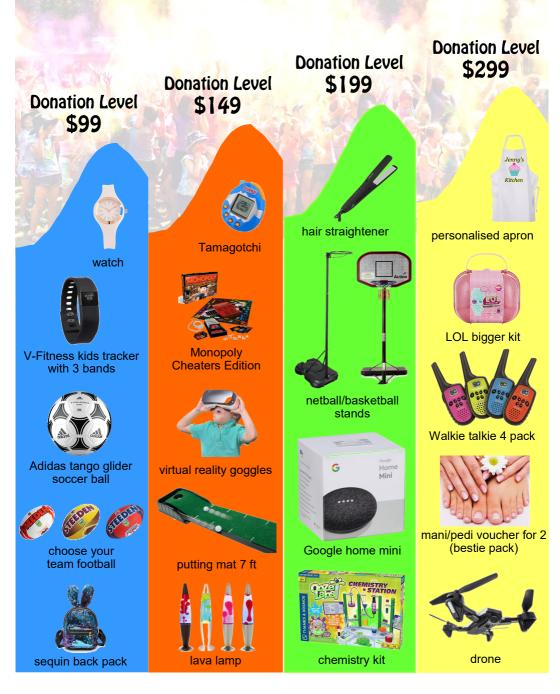

#### **Multiple Prizes**

Most students choose just one prize, however, you can select as many as you'd like—provided you raise the amount at the higher end of the prize bracket each time before making your subsequent selection(s).

Photos for illustration purposes only. Prizes not to scale. Product brands and prize specifications are subject to availability and change.

Batteries not included with battery operated prizes. Multiple prizes shown for photographic purposes only.