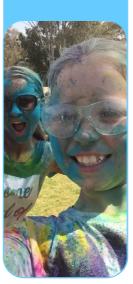

### Colour Run

This is a high impact fundraiser—a traditional fun run with a fun and colourful twist. Students are encouraged to wear a white T-shirt, old pants and closed-in shoes as they will be drenched in non-toxic colour powder by the time they reach the finish line. They should bring a change of clothes with them for the end of the day.

### NON-TOXIC COLOUR POWDER

The powder is made from edible grade maize, tapioca starch, colours, dyes, natural perfumes and flavouring agents.

It can be removed from skin with warm water and soap.

Protective
eyewear
(to be returned
at the end of
the event)