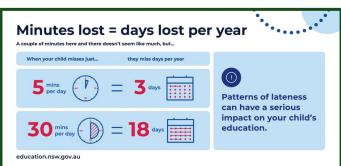

#### **ATTENDANCE**

As of the end of Week 4 our attendance rate was 91.8%, which is significantly higher than the state percentage at 79.6%. This is a pleasing result. The percentage of students attending school greater than 90% of the time is currently 69.7%. If this statistic were to remain consistent throughout 2022, 30% of our students would miss four weeks of school this year. 69.7% is identical to the state statistic, indicating that there is a high amount of absence across the state, presumably due to COVID and floods. However, we are still seeing large amounts of incidental absence across the school. Our aim is to have as many students attending school as often as possible. Our target is to have at least 90% of students attending school 90% or more of the time. Thank you to the community for your ongoing support.