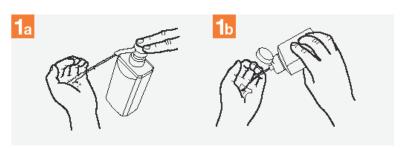

#### PROVIDING THE SCHOOL WITH CONFIRMATION OF COVID-19 TEST RESULTS

Please take a screenshot of your SMS notification and email it to: groseview-p.school@det.nsw.edu.au

If you have a newer **phone** or tablet with a home button that sits underneath the LCD display, you'll need to use the Volume Down button and the Power button to take a **screenshot**. Hold both buttons at the same time and you should hear a click to indicate the **screen capture**. Apr 7, 2020