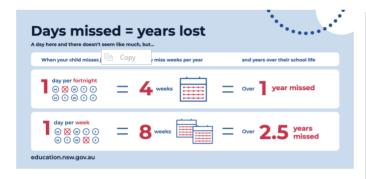

#### **ATTENDANCE**

Phone: 4572 1386

As we welcome students back to a new year of schooling, it is important to highlight school attendance and its impact on student learning. When children miss school, they miss the opportunity to learn, make friends and build skills through fun. With the start of a new school year brings the opportunity for new beginnings and opportunities to begin fresh routines. Establishing regular attendance will support all students to learn effectively and achieve their best at school and in life. The graphic on the next page highlights the missed time associated with missed school days.