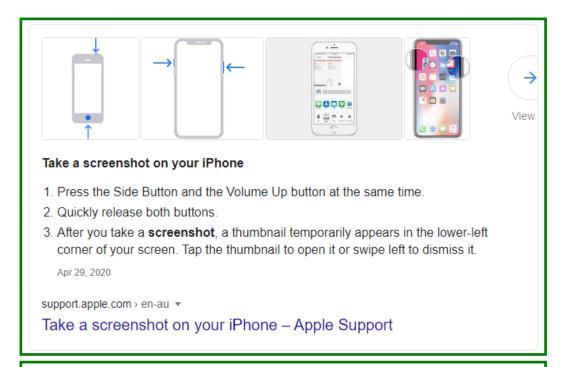

#### PROVIDING THE SCHOOL WITH CONFIRMATION OF COVID-19 TEST RESULTS

Please take a screenshot of your SMS notification and email it to: groseview-p.school@det.nsw.edu.au

If you have a newer **phone** or tablet with a home button that sits underneath the LCD display, you'll need to use the Volume Down button and the Power button to take a **screenshot**. Hold both buttons at the same time and you should hear a click to indicate the **screen capture**. Apr 7, 2020

#### Take a screenshot

- 1. Open the screen that you want to capture.
- Depending on your **phone**: Press and hold the Power + Volume down buttons at the same time for a few seconds. If that doesn't work, press and hold the Power button for a few seconds. Then tap **Screenshot**. ...